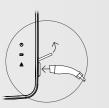

# 03

Then open the charging socket lid on the wallbox and plug in the charging connector.