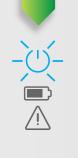

# 01

When the blue light is flashing: The charger is available, and waiting to be connected

## 02

Open the charging inlet of the vehicle and plug in the charging connector.

When the blue light is steady: The car is ready for charging.

Ŵ

paused or completed, the green LED is again continuously ON.